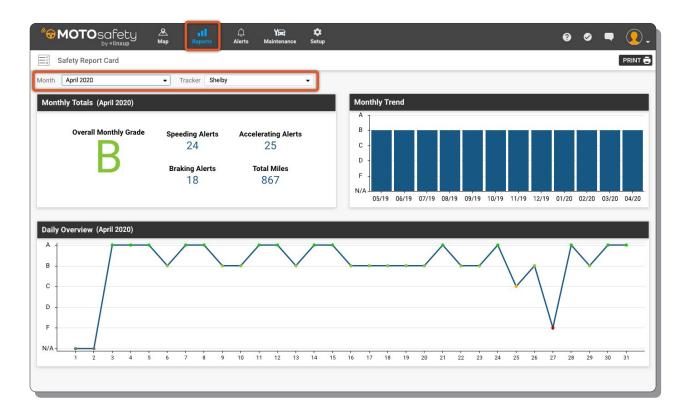

## **Safety Report Card**

The Safety Report card is a powerful feature that gives you insight into how your driver is performing on the road. This information will give you data you need to help identify and correct driving habits that could put your driver, and others on the road, at risk. The report will also allow you to reward and encourage safe driving habits that may already be taking place.

- Log in to your Customer Portal and from the Map page click 'Report'.
- 2 Select the Month and Tracker you wish to view and the Safety Report Card will populate.
- 3 Use this tool as a way to correct poor driving habits and to promote safe driving on the road.