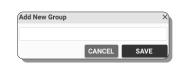

- 2 On the left menu bar select 'Group Setup'.
- 3 Once you are on the Group Setup page click the orange button that says 'ADD NEW GROUP'.

Enter the name of your new Group and click 'Save'.

- 5 Your Group has been added! You can continue to add Groups using the orange 'ADD NEW GROUP' button.
  - Once you have multiple you can EXPAND ALL/COLLAPSE ALL and filter by criteria.