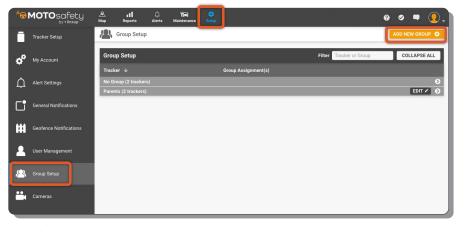

- 2 On the left menu bar select 'Group Setup'.
- 3 Once you are on the Group Setup page click the orange button that says 'ADD NEW GROUP'.

Enter the name of your new Group and click 'Save'.

- 5 Your Group has been added! You can continue to add Groups using the orange 'ADD NEW GROUP' button.
  - Once you have multiple you can EXPAND ALL/COLLAPSE ALL and filter by criteria.

| *0     | MOTOsafety             | <u>A</u><br>Map | Reports         | Alerts | Y Maintenance |  |                     |                                      | 0 | ø | •      | 0.      |
|--------|------------------------|-----------------|-----------------|--------|---------------|--|---------------------|--------------------------------------|---|---|--------|---------|
|        | Tracker Setup          | Group Setup     |                 |        |               |  |                     | ADD NEW GROUP                        |   |   |        |         |
| ¢°     | My Account             | Group Setup     |                 |        |               |  |                     | Filter Tracker or Group COLLAPSE ALL |   |   |        |         |
|        |                        | Track           | ær ↓            |        |               |  | Group Assignment(s) |                                      |   |   |        | Edit    |
| $\cap$ | Alert Settings         | No G            | oup (2 tracke   | rs)    |               |  |                     |                                      |   |   |        | $\odot$ |
| ÷      | 4280                   | Andy            | s Car           |        |               |  | No Group            |                                      |   |   |        |         |
| Гţ     | General Notifications  | Tina's          | Car             |        |               |  | No Group            |                                      |   |   |        |         |
|        |                        | Parer           | nts (2 trackers | 5)     |               |  |                     |                                      |   |   | EDIT - | / 0     |
|        | Geofence Notifications | Dad's           |                 |        |               |  | Parents             |                                      |   |   |        |         |
| H      |                        | Mom             | 's Car          |        |               |  | Parents             |                                      |   |   |        |         |
| 2      | User Management        |                 |                 |        |               |  |                     |                                      |   |   |        |         |
| 2      | Group Setup            |                 |                 |        |               |  |                     |                                      |   |   |        |         |